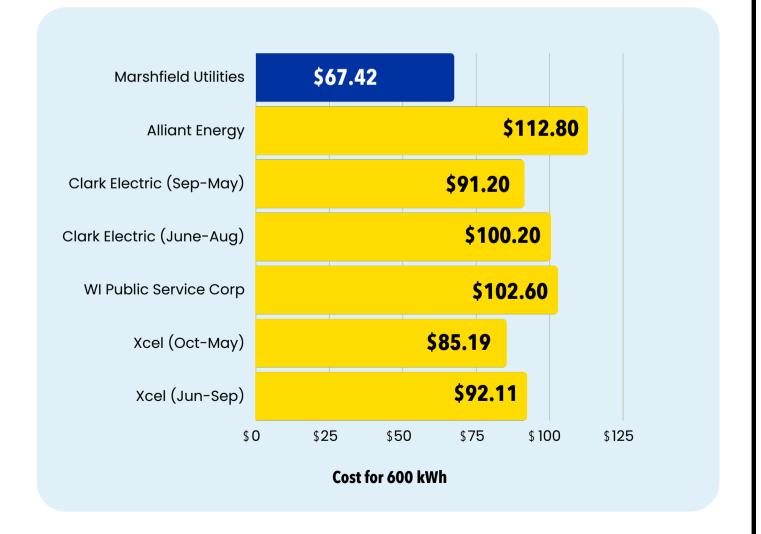

## 2023 Residential Electric Rate Comparison with Surrounding Utilities

| Cents per kWh      | Utility                                         | Customer Charge per Month  | Cost for 600 kWh   | Total Cost for 600 kWh | Annual Savings with MU |
|--------------------|-------------------------------------------------|----------------------------|--------------------|------------------------|------------------------|
| \$.0907            | Marshfield Utilities                            | \$13.00                    | \$54.42            | \$67.42                |                        |
| \$.1630            | Alliant Energy                                  | \$15.00                    | \$97.80            | \$112.80               | \$544.56               |
| \$.1070<br>\$.1220 | Clark Electric (Sep-M<br>Clark Electric (Jun-Au | ay) \$27.00<br>ıg) \$27.00 | \$64.20<br>\$73.20 | \$91.20<br>\$100.20    | \$285.36<br>\$393.36   |
| \$.1360            | WI Public Service Co                            | rp \$21.00                 | \$81.60            | \$102.60               | \$422.16               |
| \$.1137<br>\$.1252 | Xcel (Oct-May)<br>Xcel (Jun-Sep)                | \$17.00<br>\$17.00         | \$68.19<br>\$75.11 | \$85.19<br>\$92.11     | \$213.24<br>\$296.26   |